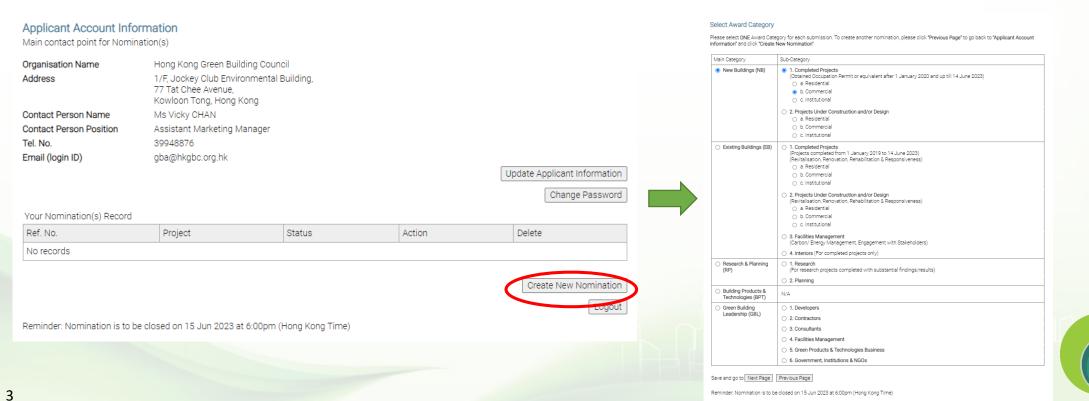

| Create Account<br>Each applicant should register to                    | create ONE Login Account for Nomination. Multiple nominations could be                                                                                                                                                                                                                                                                                                                                                                                                                                                                                                                                                                                                                                                                                                                                                                                 | Applicant Account Information<br>Main contact point for Nomination(s) |                                                                                                                   |                                                         |           |        |                              |                              |  |
|------------------------------------------------------------------------|--------------------------------------------------------------------------------------------------------------------------------------------------------------------------------------------------------------------------------------------------------------------------------------------------------------------------------------------------------------------------------------------------------------------------------------------------------------------------------------------------------------------------------------------------------------------------------------------------------------------------------------------------------------------------------------------------------------------------------------------------------------------------------------------------------------------------------------------------------|-----------------------------------------------------------------------|-------------------------------------------------------------------------------------------------------------------|---------------------------------------------------------|-----------|--------|------------------------------|------------------------------|--|
| managed under one login accoun<br>fill in the below information in End | It. An auto email will be sent to the email registered for account activation. Please                                                                                                                                                                                                                                                                                                                                                                                                                                                                                                                                                                                                                                                                                                                                                                  |                                                                       | Organisation Name                                                                                                 | Hong Kong Green Building Coun                           | cil       |        |                              |                              |  |
| * Mandatory Fields                                                     |                                                                                                                                                                                                                                                                                                                                                                                                                                                                                                                                                                                                                                                                                                                                                                                                                                                        |                                                                       | Address                                                                                                           | 1/F, Jockey Club Environmental E<br>77 Tat Chee Avenue, | Building, |        |                              |                              |  |
| Organisation Name *<br>Address *                                       |                                                                                                                                                                                                                                                                                                                                                                                                                                                                                                                                                                                                                                                                                                                                                                                                                                                        |                                                                       | Contact Person Name                                                                                               | Kowloon Tong, Hong Kong<br>Ms Vicky CHAN                |           |        |                              |                              |  |
|                                                                        |                                                                                                                                                                                                                                                                                                                                                                                                                                                                                                                                                                                                                                                                                                                                                                                                                                                        | <u>`</u>                                                              | Contact Person Position                                                                                           | Assistant Marketing Manager                             |           |        |                              |                              |  |
|                                                                        |                                                                                                                                                                                                                                                                                                                                                                                                                                                                                                                                                                                                                                                                                                                                                                                                                                                        |                                                                       | Tel. No.                                                                                                          | 39948876                                                |           |        |                              |                              |  |
| Contact Person Name                                                    | Please select <ul> <li>First Name</li> <li>* Last Name</li> <li>*</li> </ul> *     *     *     *     *     *     *     *     *     *     *     *     *     *     *     *     *     *     *     *     *     *     *     *     *     *     *     *     *     *     *     *     *     *     *     *     *     *     *     *     *     *     *     *     *     *     *     *     *     *     *     *     *     *     *     *     *     *     *     *     *     *     *     *     *     *     *     *     *     *     *     *     *     *     *     *     *     *     *     *     *     *     *     *     *     *     *     *     *     *     *     *     *     *     *     *     *     *     *     *     *     *     *     *     *     *     *     *     *     *     *     *     *     *     *     *     *     *     *     *     *     *     *     *     * |                                                                       | Email (login ID)                                                                                                  | gba@hkgbc.org.hk                                        |           |        |                              |                              |  |
| Contact Person Position *                                              |                                                                                                                                                                                                                                                                                                                                                                                                                                                                                                                                                                                                                                                                                                                                                                                                                                                        | 7                                                                     |                                                                                                                   |                                                         |           |        | Update Applicant Information | on                           |  |
| Tel. No. *                                                             |                                                                                                                                                                                                                                                                                                                                                                                                                                                                                                                                                                                                                                                                                                                                                                                                                                                        |                                                                       |                                                                                                                   |                                                         |           |        | Change Passwo                | rd                           |  |
| Email (login ID) *<br>Re-enter Email *                                 |                                                                                                                                                                                                                                                                                                                                                                                                                                                                                                                                                                                                                                                                                                                                                                                                                                                        |                                                                       |                                                                                                                   |                                                         |           |        |                              |                              |  |
| Password (at least 8 characters)                                       |                                                                                                                                                                                                                                                                                                                                                                                                                                                                                                                                                                                                                                                                                                                                                                                                                                                        |                                                                       | Your Nomination(s) Record                                                                                         |                                                         |           |        |                              | _                            |  |
| *                                                                      |                                                                                                                                                                                                                                                                                                                                                                                                                                                                                                                                                                                                                                                                                                                                                                                                                                                        |                                                                       | Ref. No.                                                                                                          | Project                                                 | Status    | Action | Delete                       |                              |  |
| Re-enter Password *<br>Captcha *                                       |                                                                                                                                                                                                                                                                                                                                                                                                                                                                                                                                                                                                                                                                                                                                                                                                                                                        |                                                                       | No records                                                                                                        |                                                         |           |        |                              |                              |  |
| (please enter captcha below)                                           | 9V6WFS 2                                                                                                                                                                                                                                                                                                                                                                                                                                                                                                                                                                                                                                                                                                                                                                                                                                               |                                                                       | Create New Nomination<br>Logout<br>Reminder: Nomination is to be closed on 15 Jun 2023 at 6:00pm (Hong Kong Time) |                                                         |           |        |                              |                              |  |
|                                                                        | Collection Statement:                                                                                                                                                                                                                                                                                                                                                                                                                                                                                                                                                                                                                                                                                                                                                                                                                                  |                                                                       | Reminder, Nomination is to be closed on 13 our 2023 at 0.00pm (nong Rong Time)                                    |                                                         |           |        |                              |                              |  |
|                                                                        | □ I agree to be kept informed by HKGBC for HKGBC activities and industry<br>developments which may be of interest. According to the HKGBC Privacy Policy, I<br>understand that the HKGBC may use my personal data, including name and email<br>address, to keep me posted on seminars, events and news of industry<br>development.<br>Submit                                                                                                                                                                                                                                                                                                                                                                                                                                                                                                           |                                                                       |                                                                                                                   |                                                         |           |        | gree<br>bui<br>awa<br>環保建    | n<br>Iding<br>rd 202<br>建築大獎 |  |
| Already registered ? Click HERE to                                     | l login                                                                                                                                                                                                                                                                                                                                                                                                                                                                                                                                                                                                                                                                                                                                                                                                                                                |                                                                       |                                                                                                                   |                                                         |           |        |                              |                              |  |

### Note 2: Submit your nomination

- Click Login and log in to your Applicant Account.
- Click "Create New Nomination" and select an award category.
- Fill out the online nomination form step by step accordingly.
- Fields marked with an asterisk (\*) are mandatory.
- When you click "Next Page" or "Previous Page", the information you filled in will be automatically saved. You are able to continue with the nomination before the deadline when you log in to your Applicant Account again.